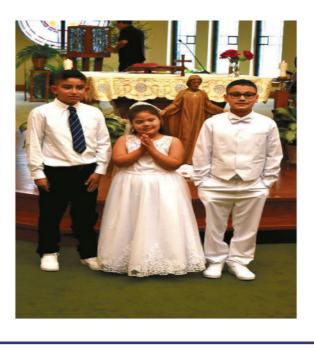

## SPRED FAMILY CELEBRATES!!

On June 9th at Our Lady of the Ridge campus, three of our SPRED children received their First Holy Communion. What a special day sharing the experience of the Eucharist for our young children.